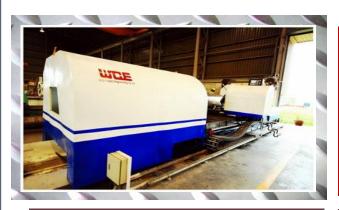

# **CNC Engraving Roll Machine:**

Machine for making a roller for checkered strip mills in steel industry. In the past, most steel industries in Thailand make order a roller from abroad. WCE is the first company in THAILAND that has created a designed and develop the first CNC engraving machine and successfully.