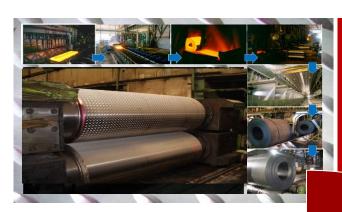

# **CNC Engraving Roll Machine:**

Machine for making a roller for checkered strip mills in steel industry. In the past, most steel industries in Thailand make order a roller from abroad. WCE is the first company in THAILAND that has created a designed and develop the first CNC engraving machine and successfully.

### **CNC** Engraving roll machine helps you saving:

• The repeated groove milling technique enables to extend the life time of a checkered work roll.

The production per work roll can be increased.

The production direct costs of a CK are reduced > 40 %.

Indirect costs can be reduced by more than 15% and the work roll stock can be reduced to 1/5 (ASIAN zone)

These significant cost reductions can be achieved without any negative impact on the product quality.