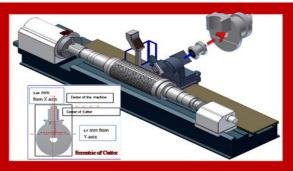

# **CNC Engraving Roll Machine:**

Machine for making a roller for checkered strip mills in steel industry. In the past, most steel industries in Thailand make order a roller from abroad. WCE is the first company in THAILAND that has created a designed and develop the first CNC engraving machine and successfully.

### **CNC** Engraving roll machine helps you saving:

• The repeated groove milling technique enables to extend the life time of a checkered work roll.

The production per work roll can be increased.

The production direct costs of a CK are reduced > 40 %.