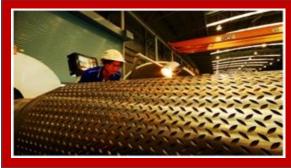

# CNC ENGRAVING ROLL MACHINE เครื่องกัดร่องลูกรีดอัตโนมัติ

# **CNC Engraving Roll Machine:**

Machine for making a roller for checkered strip mills in steel industry. In the past, most steel industries in Thailand make order a roller from abroad. WCE is the first company in THAILAND that has created a designed and develop the first CNC engraving machine and successfully.