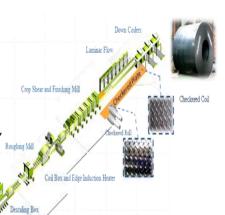

# **CNC Engraving Roll Machine:**

Machine for making a roller for checkered strip mills in steel industry. In the past, most steel industries in Thailand make order a roller from abroad. WCE is the first company in THAILAND that has created a designed and develop the first CNC engraving machine and successfully.

### **CNC** Engraving roll machine helps you saving:

• The repeated groove milling technique enables to extend the life time of a checkered work roll.

The production per work roll can be increased.

The production direct costs of a CK are reduced > 40 %.

Indirect costs can be reduced by more than 15% and the work roll stock can be reduced to 1/5 (ASIAN zone)

These significant cost reductions can be achieved without any negative impact on the product quality.