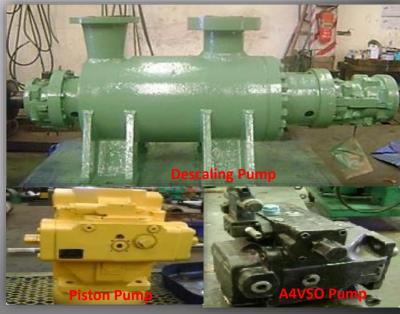

## 4. High Pressure Pump Repair and Overhaul

#### Specification Machine Test for Descaling Pump

- Speed 4,300 Rpm.
- Pressure 200 Bar.
- Temperature 40°C 50°C

#### for Piston Pump

- Pressure 300 bar.
- Speed (Max.1,500 Rpm.)
- Motor 110 KW.
- Temperature 80°C 90°C