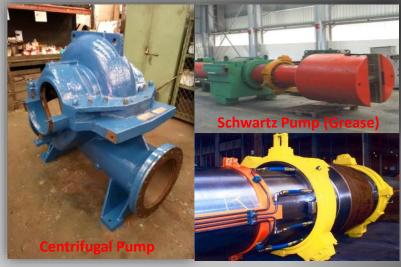

#### **<u>3.Low Pressure Pump Repair and Overhaul</u>**

- Vertical Pump (Water Pump)
- Centifugal Pump <KSB> (Water Pump)
- Schwartz Pump (Grease Pump)