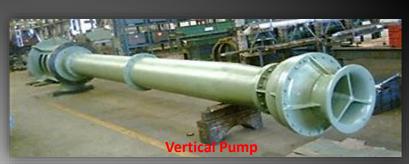

#### **<u>3.Low Pressure Pump Repair and Overhaul</u>**

- Vertical Pump (Water Pump)
- Centifugal Pump <KSB> (Water Pump)
- Schwartz Pump (Grease Pump)