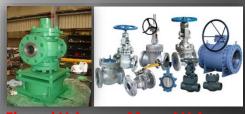

## 2.Valve Repair and Overhaul

Service variety of valve classes and sizes. Include : gate , ball, butterfly ,ETC. Our classes range from ANSI while range from as small as ½" to 60" in diameter, include DIN & JIS STD

Work shop >2,000 m2

Hydraulic Screwdown

Elwood Valve

Vlanual Valve