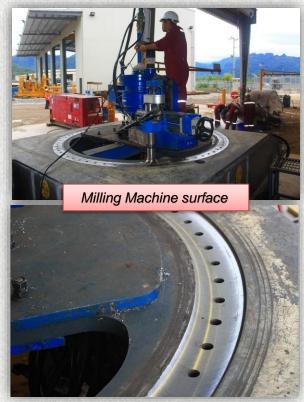

### We offer a wide range of Mobile machine services as follows:

- ✓ Boring Machine
- ✓ Lathe Machine
- ✓ Milling Machine
- ✓ Circular Milling Machine
- √ Flange Facing Machine

We also have a large mobile machine for facing, milling, boring, lathe and others to go to service at a customer's factory.