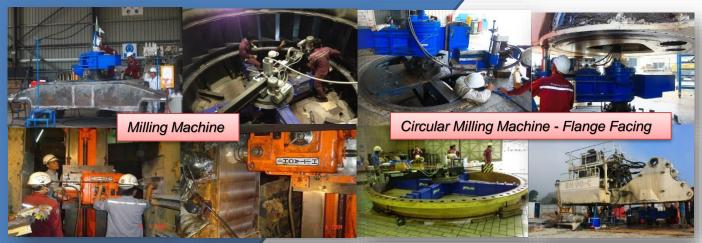

### We offer a wide range of Mobile machine services as follows:

- ✓ Boring Machine
- ✓ Lathe Machine
- ✓ Milling Machine
- ✓ Circular Milling Machine
- √ Flange Facing Machine

We also have a large mobile machine for facing, milling, boring, lathe and others to go to service at a customer's factory.