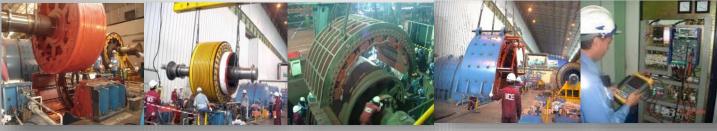

#### Motor /Electrical Repair and Overhaul

Overhaul and Rewinding Motor 380V - 6.6KV / Up to 1200 KW

Revamping Main drive motor up to 5,200

Electrical work Supply and Installation wiring cable

Electrical distribution