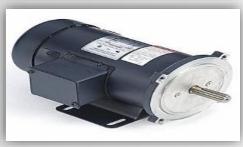

## Overhaul AC and DC Motor

- AC Motor 380V 6.6KV / Up to 1200 KW.
- DC Motor 600V / Up to 400 KW.

AC Motor

DC Motor