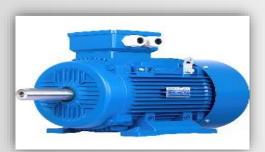

## Overhaul AC and DC Motor

- AC Motor 380V 6.6KV / Up to 1200 KW.
- DC Motor 600V / Up to 400 KW.

AC Motor

DC Motor