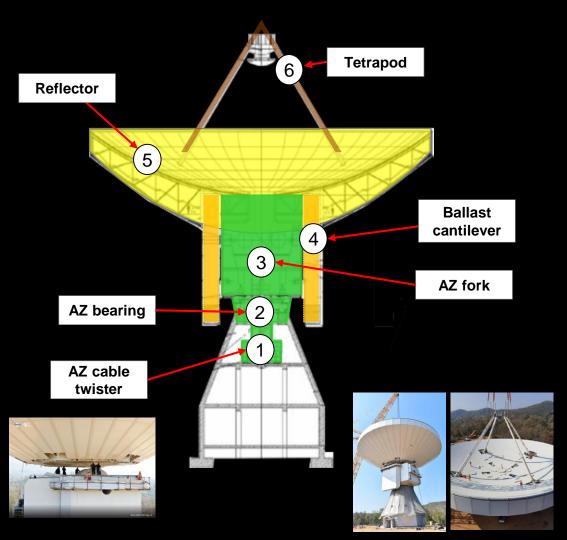

#### Customer: Kampot Cement

Location: Cambodia

Scope of work: Erection, Installation, and Testing / Tota Weight: 300 Tons

Project: Radio Telescopic RT40m

Customer: MT Mechatronics GmbH

Location: Doi Saket / Chiang Mai

Scope of work: Fabrication, Erection included cladding and heavy rigs work

### Project : Antenne Parabolique Dia.40m