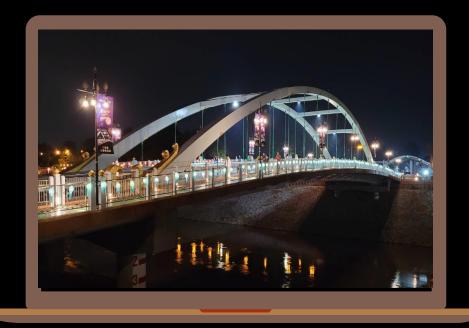

### STEEL ARCH BRIDGE

Project: Steel Arch Bridge 80 M. (Arch) Total long span : 116 M

Customer: Department of Rural Road. (DRR)

Location: Phitsanulok Province

> STEEL BRIDGE & RAIL WAY BRIDGE

• •