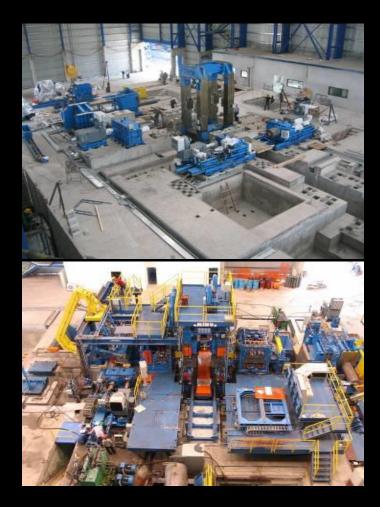

### Project: Skin Pass Line

Customer: Sahaviriya Steel Industries

Location: Prachuabkirikhan province, Thailand

Scope of work: Mech.Part supply and Erection work (Mechanical Erection Total Weight: 750 Tons)

• •

Project: Momentive Solvent Base Project

Customer: Momentive Specialty Chemicals

Location: Chonburee and Samutsakorn , Thailand

Scope of work: Machine Erection and Relocation Solvent Base Unit / Electrical Work for Solvent Base Package, Power Distribution