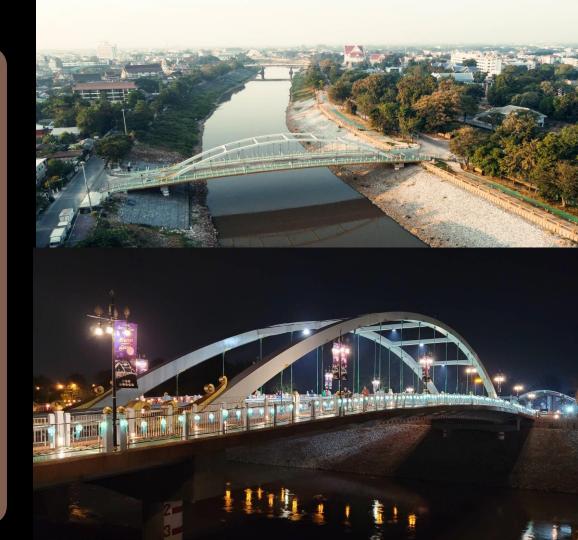

### STEEL ARCH BRIDGE

Project: Steel Arch Bridge 80 M. (Arch) Total long span : 116 M

Customer: Department of Rural Road. (DRR)

Location: Phitsanulok Province

> STEEL BRIDGE & RAIL WAY BRIDGE

• •