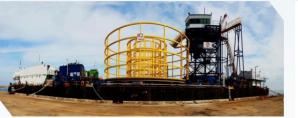

### Project: Turntable and Loading arm for Power cable

### Customer: Italian-Thai Development PLC

Location: Khanom Power Station to Samui Power Station

Scope of work: Design & Fabrication and Erection

Turntable Capacity Turntable Dimension Rotation Speed Hydraulic Motors Maxinum torque Maxinum pressure Power Hydraulic Pumps Flow per motor Working Pressure Shaft Power Electric Motor Mechanical Drive Total Weight : 5,000 Tons : Ø 25.0 m., High 10.2 m. Max. 0.4 RPM : 4 (3+1) Unit : 49,000 Nm./Motor : 350 bar : 75 KW. : 2 Unit : 330 LPM : 310 bar : 93 Kw. : 160 Kw. 380 V. 4 Pole x 2 : Chain and Sprocket : 520 Tons.