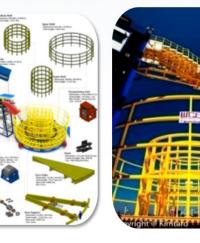

### Project: Turntable and Loading arm for Power cable

### Customer: Italian-Thai Development PLC

Location: Khanom Power Station to Samui Power Station

Scope of work: Design & Fabrication and Erection

Turntable Capacity Turntable Dimension Rotation Speed Hydraulic Motors Maxinum torque Maxinum pressure Power Hydraulic Pumps Flow per motor Working Pressure Shaft Power Electric Motor Mechanical Drive Total Weight : 5,000 Tons : Ø 25.0 m., High 10.2 m. Max. 0.4 RPM : 4 (3+1) Unit : 49,000 Nm./Motor : 350 bar : 75 KW. : 2 Unit : 330 LPM : 310 bar : 93 Kw. : 160 Kw. 380 V. 4 Pole x 2 : Chain and Sprocket : 520 Tons.