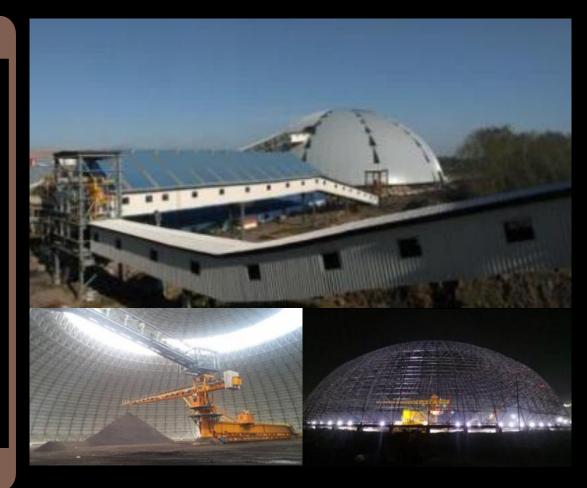

#### • •

Project: SKIC Banpong Coal Warehouse and Coal Handling System

Customer: Siam Kraft Industry Co., Ltd

Location: Ban pong, Ratchaburi, Thailand

Scope of work: Engineering design, Erection, Fabrication, Installation, Testing & Commissioning Total Weight: 1,000 Tons