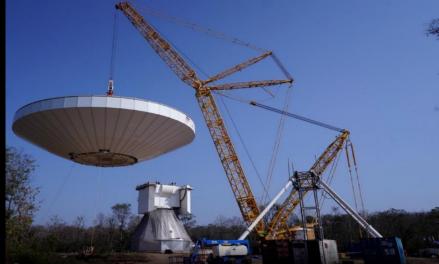

#### Customer: Kampot Cement

Location: Cambodia

Scope of work: Erection, Installation, and Testing / Tota Weight: 300 Tons

Project: Radio Telescopic RT40m

Customer: MT Mechatronics GmbH

Location: Doi Saket / Chiang Mai

Scope of work: Fabrication, Erection included cladding and heavy rigs work

### Project : Antenne Parabolique Dia.40m