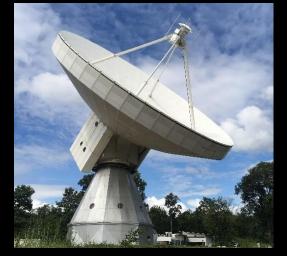

#### Customer: Kampot Cement

Location: Cambodia

Scope of work: Erection, Installation, and Testing / Tota Weight: 300 Tons

Project: Radio Telescopic RT40m

Customer: MT Mechatronics GmbH

Location: Doi Saket / Chiang Mai

Scope of work: Fabrication, Erection included cladding and heavy rigs work

### Project : Antenne Parabolique Dia.40m