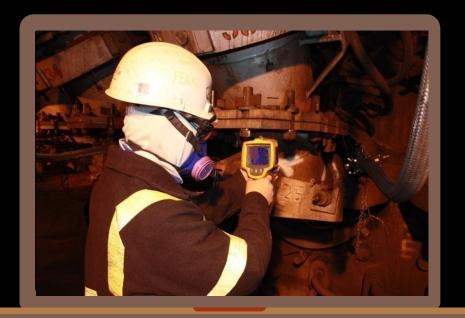

### 2. Specific Maintenance

We operate this services 24/7 to meet customer needs whenever and wherever required. It is supported by highly skilled and experienced workforce with well tools, equipment and workshop. We bring our team and resource to deliver the services anywhere you need in time and cost.

- Major, Annual, Periodical
- Emergency Shutdown
- Maintenance Job Services