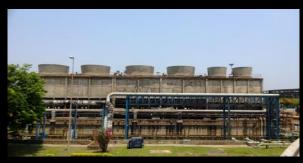

## **REFERENCES**

Sahaviriya Steel Industries PCL

Location: Bang Saphan, Prachuap Khirikhan

Scope of work: Furnace

Milling line

Electrical distribution Water treatment Heavy vehicles

Capacity: Up to 1,500 M-D manpower