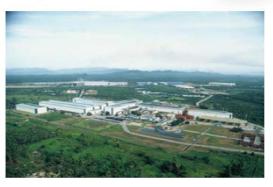

## **REFERENCES**

Sahaviriya Steel Industries PCL

Location: Bang Saphan, Prachuap Khirikhan

Scope of work: Furnace

Milling line

Electrical distribution Water treatment Heavy vehicles

Capacity: Up to 1,500 M-D manpower