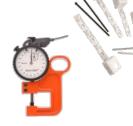

#### **NDT & Inspection**

Dye Penetrant Kit

USM Go Ultrasonic Flaw Detector

Metal Hardness **Tester** 

Surface Profile Gauge

Y-I Yoke 230V/50-60Hz, 3.7max amp draw

Portable Surface Roughness Tester

Ultrasonic thickness Gauge