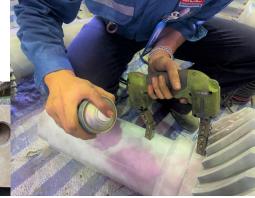

## Repair Segment Mandrel

**Customer:** 

**NS Blue Scope** 

- Disassembly
- ☐ Inspection Check And NDT
- ☐ Repair Segment
- ☐ Assembly Com Set.
- ☐ Test Expand & Collapse