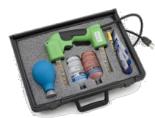

#### **NDT & Inspection**

Dye Penetrant Kit

USM Go Ultrasonic Flaw Detector

Metal Hardness **Tester** 

Surface Profile Gauge

Y-I Yoke 230V/50-60Hz, 3.7max amp draw

Portable Surface Roughness Tester

Ultrasonic thickness Gauge