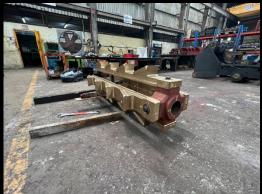

## Repair Segment Mandrel

**Customer:** 

**NS Blue Scope** 

- Disassembly
- ☐ Inspection Check And NDT
- ☐ Repair Segment
- ☐ Assembly Com Set.
- ☐ Test Expand & Collapse

## Repairing & Inspection Gearbox