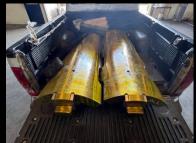

## Repair Segment Mandrel

**Customer:** 

**NS Blue Scope** 

- Disassembly
- ☐ Inspection Check And NDT
- ☐ Repair Segment
- ☐ Assembly Com Set.
- ☐ Test Expand & Collapse