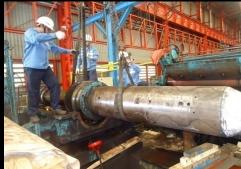

## Repair Segment Mandrel

**Customer:** 

**NS Blue Scope** 

- Disassembly
- ☐ Inspection Check And NDT
- ☐ Repair Segment
- ☐ Assembly Com Set.
- ☐ Test Expand & Collapse