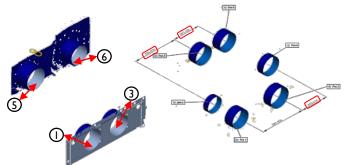

#### Mandrel DOC No.E

**Customer: SSI** 

- ☐ Disassembly
- ☐ Inspection Dimension And NDT
- ☐ Repair Shaft Mandrel by Welding
- ☐ Machine New Wedge Mandrel
- ☐ Assembly Com Set.
- ☐ Test Expand & Collapse

# Tension reel mandrel and gear box IRC Customer:TCRSS

- □ Disassembly
- ☐ Inspection Gear Tooth And NDT
- ☐ Change New Segment
- ☐ Assembly Com Set.
- ☐ Test Expand & Collapse

### **Overhaul Mandrel Payoff**

#### **Customer:**

**Posco Thainox** 

- ☐ Disassembly
- ☐ Inspection Gear Tooth And NDT
- ☐ Change New Segment & Mandrel
- ☐ Assembly Com Set.
- ☐ Test Expand & Collapse

## Repair Segment Mandrel

**Customer:** 

**NS Blue Scope** 

- Disassembly
- ☐ Inspection Check And NDT
- ☐ Repair Segment
- ☐ Assembly Com Set.
- ☐ Test Expand & Collapse