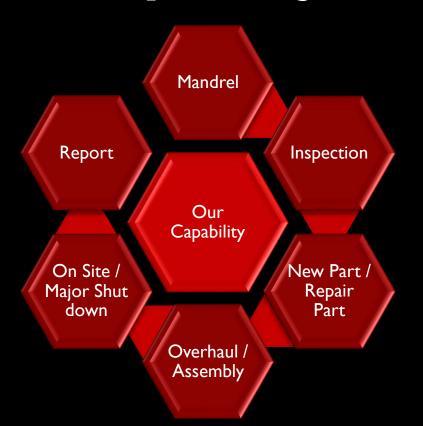

## **Our Capability**

## **Our Services**

Report

Inspection

Our Capability

On Site / Major Shut down New Part / Repair Part

Overhaul / Assembly

## **Our Services**

Mandrel

Report

Our

On Site / Major Shut down

> Overhaul / Assembly

**New Part / Repair Part** 

we provide solution for new part and repair part overhaul industry machinery and expertise for recondition & recovery steel industries machine.

**Capability** 

Inspection

## **Our Services**

Mandrel

Report

Our Capability

On Site / Major Shut down

New Part / Repair Part

Inspection

**Mandrel Overhaul** 

## **Our Services**

Mandrel

Report

Inspection

Our Capability

On Site / Major Shut down New Part / Repair Part On-site services / Major – shut down

WCE has dedicated site service engineers who can work on-site with your local personnel to solve mandrel issues. From troubleshooting, failure analysis and mandrel inspection, our field service engineers are available around the clock to support you and your business.