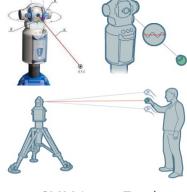

### **Overhaul Mandrel Payoff**

#### **Customer:**

**Posco Thainox** 

- ☐ Disassembly
- ☐ Inspection Gear Tooth And NDT
- ☐ Change New Segment & Mandrel
- ☐ Assembly Com Set.
- ☐ Test Expand & Collapse









## Repair Segment Mandrel

**Customer:** 

**NS Blue Scope** 

- Disassembly
- ☐ Inspection Check And NDT
- ☐ Repair Segment
- ☐ Assembly Com Set.
- ☐ Test Expand & Collapse









## Repairing & Inspection Gearbox

#### **NDT & Inspection**



Dye Penetrant Kit



USM Go Ultrasonic Flaw Detector



Metal Hardness **Tester** 



Surface Profile Gauge



Y-I Yoke 230V/50-60Hz, 3.7max amp draw



Portable Surface Roughness Tester



Ultrasonic thickness Gauge







**Dry Film Thickness** Gauges

# Repairing & Inspection Gearbox

#### Inspection by CMM & 3D Scan