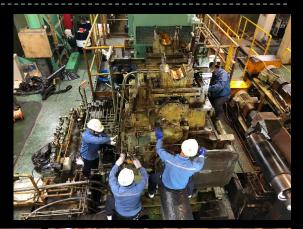

## Repair Segment Mandrel

**Customer:** 

**NS Blue Scope** 

- Disassembly
- ☐ Inspection Check And NDT
- ☐ Repair Segment
- ☐ Assembly Com Set.
- ☐ Test Expand & Collapse

## Repairing & Inspection Gearbox